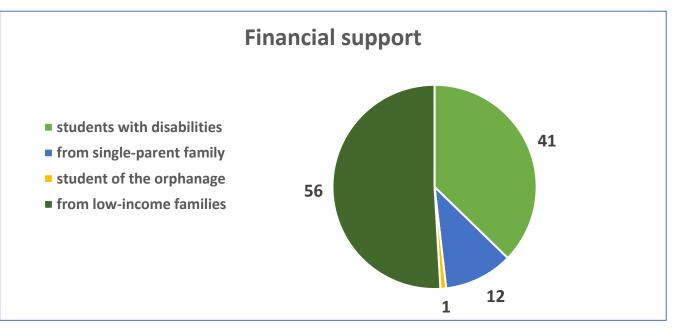

#### Types of financial and other types of support

- From the total number of admission of applicants to higher education institutions for disabled people of Group I and II, an additional quota of 2 % is allocated for persons with disabilities
- Total number of students with disabilities 41