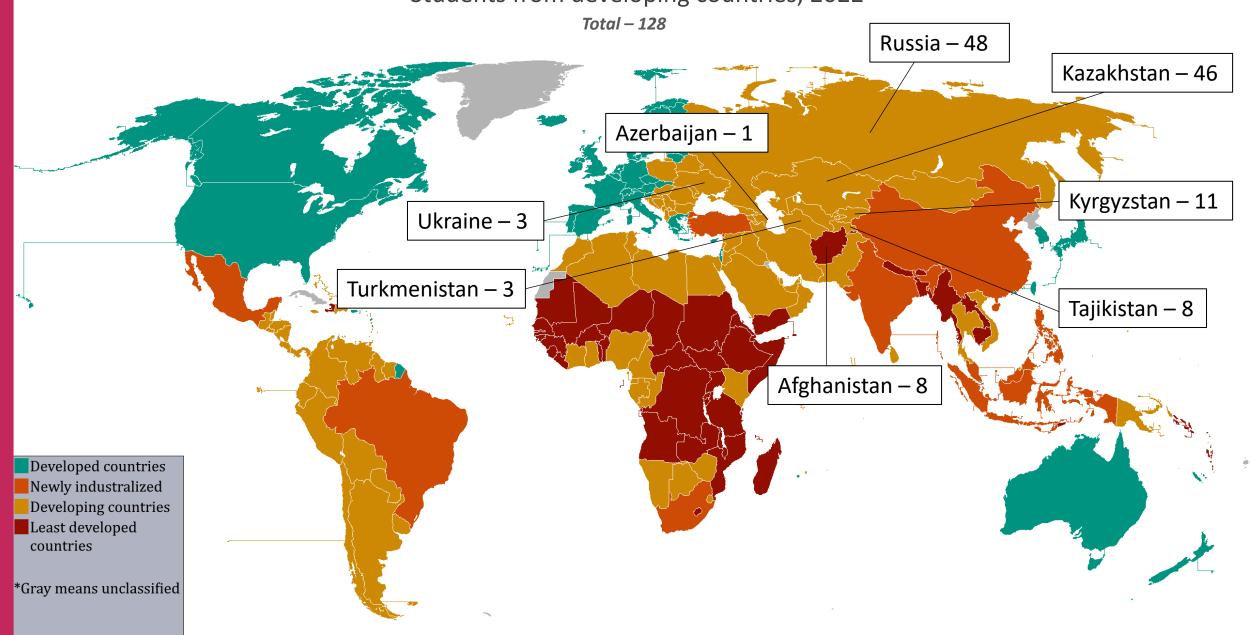

---|----------------|
| State academic scholarships                                                         | 810            |
| Students on State Grand                                                             | 865            |
| State social scholarships                                                           | 56             |
| Scholarships of President of Republic of Uzbekistan                                 | 1              |
| Named scholarships<br>(Ibn Sino, Islam Karimov etc.)                                | 5              |
| Scholarships for high IELTS, TOEFL (and other international language exams) results | 58             |
| Rector scholarship                                                                  | 32             |

Students from developing countries, 2022



#### **Employment assistance**

- **559 students** got a job (**103** of them are from low-income families, **12** of them work as TSDI staff)
- Almost 74% graduates got a job (in state and private clinics) and others continued to study (Clinical residence, Master, PhD programs)
- TSDI organizes Labor fairs on a regular basis

Evidence: <a href="https://www.tsdi.uz/yangilik%5C80">https://www.tsdi.uz/yangilik%5C76</a>, <a href="https://www.tsdi.uz/yangilik%5C95">https://t.me/tdsi\_uz\_2019/3813</a>, <a href="https://t.me/tdsi\_uz\_2019/3492">https://t.me/tdsi\_uz\_2019/3492</a>, <a href="https://t.me/tdsi\_uz\_2019/4026">https://t.me/tdsi\_uz\_2019/4026</a>





#### Support for disabled students

- Benefits in entering universities
- Convenient entrances into buildings (campus and dormit