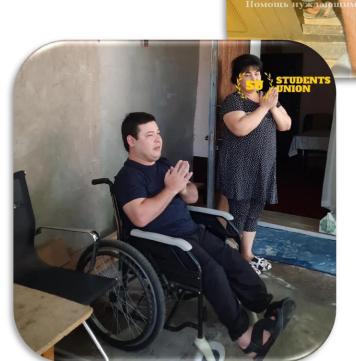

#### Support for disabled students

- Benefits in entering universities
- Convenient entrances into buildings (campus and dormitory)
- Scholarships and financial support
- Free medical care (Students` polyclinics)
- Free exhibitions, cultural and sport events, free training courses
- Free students dormitory and benefits in paying for rental housing (partial or full refund)
- Additional free courses (IT, foreign languages etc.)
- Preferential travel by public transport (travel cards)
- Employment assistance ("Career Center" and a "Coworking Office", labor fairs etc.)
- Assistance in obtaining preferential loans for business
- Legal and psychological support

#### Volunteers

Students` Union of TSDI organized charity events: helping for those in need (low-income families, lonely old people, disabled people etc.), dental examinations of children from orphanages, kindergartens, schools etc., blood donation, charity fairs and holidays etc.