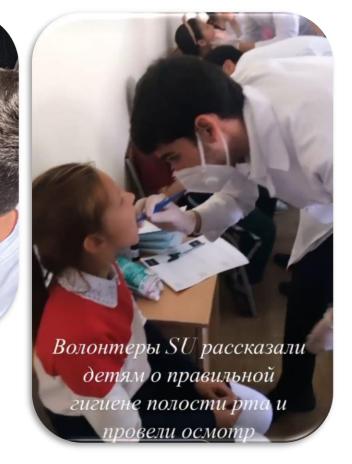

#### Volunteers

Students` Union of TSDI organized charity events: helping for those in need (low-income families, lonely old people, disabled people etc.), dental examinations of children from orphanages, kindergartens, schools etc., blood donation, charity fairs and holidays etc.