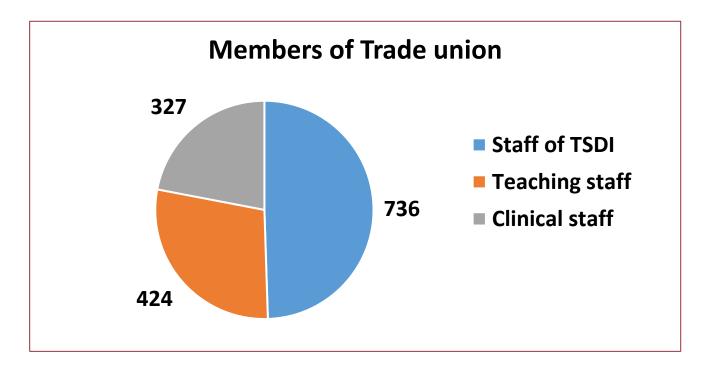

#### **Trade union**

- Trade union works on a regular basis. It assists to get several types of benefits for staff including:
- Vouchers to recreation centers (partial or full refund), to cultural events, events for kids, exhibitions etc.
- Medical care (polyclinics, vaccination, medical examination) for staff and their children