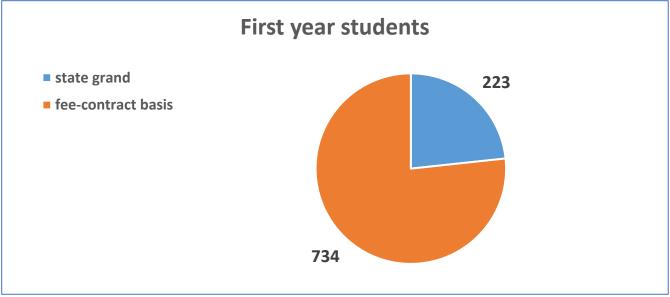

#### Full-time students receiving scholarships and other forms of financial support, 2022

| Type of Support                                                                     | Total, people. |
|-------------------------------------------------------------------------------------|----------------|
| State academic scholarships                                                         | 810            |
| Students on State Grand                                                             | 865            |
| State social scholarships                                                           | 56             |
| Scholarships of President of Republic of Uzbekistan                                 | 1              |
| Named scholarships (Ibn Sino, Islam<br>Karimov etc.)                                | 5              |
| Scholarships for high IELTS, TOEFL (and other international language exams) results | 58             |
| Rector scholarship                                                                  | 32             |

| Type of Support                                                                     | Total, people. |
|-------------------------------------------------------------------------------------|----------------|
| State academic scholarships                                                         | 810            |
| Students on State Grand                                                             | 865            |
| State social scholarships                                                           | 56             |
| Scholarships of President of Republic of Uzbekistan                                 | 1              |
| Named scholarships<br>(Ibn Sino, Islam Karimov etc.)                                | 5              |
| Scholarships for high IELTS, TOEFL (and other international language exams) results | 58             |
| Rector scholarship                                                                  | 32             |